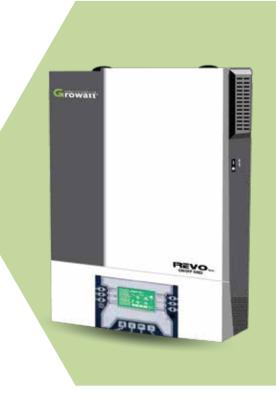

#### REVO 2.2 KVA

- Simulated sine wave 90%
- Built in solar charge controller 60AMP <
  - Battery equlization 

    ✓
- Hybrid settings functional with 3 buttons 

  ✓
  - Boosted buck charging with (AVR) 

    ✓
  - Voltage operate 95 volts 285 volts 

    ✓
    - Reverse polarity protection <
  - Automatic Line-to-battery switch over 

    ✓
    - Selectable input voltage ranges
- Rack design and wall-Mounted design for flexable installation ≤
  - Provides overload protection <
  - Auto restart while AC recoevry 

    ✓
  - Multi-function LED/LCD indications and buzzer alarms ≤
  - High efficient DC-to-AC conversion minimizing energy loss 

    ✓
- Intelligent 4-stage charger for efficient charging and preventing 
  overcharge
- Cost-effective as compare to generator multiple protection: Low battery 
  alarm, Low battery shutdown, Over charge voltage shutdown, Overload 
  alarm, Overload shutdown, Over temprature shutdown, Short circuit 
  shutdown
  - Conformal coating to prevent from dust and humidity