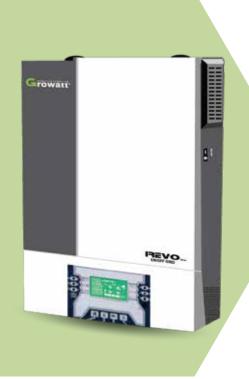

#### **REVO 1.2 KVA**

- > Simulated sine wave 90%
- > Built in solar charge controller 60AMP
- > Battery equlization
- > Hybrid settings functional with 3 buttons
- > Boosted buck charging with (AVR)
- > Voltage operate 95 volts 285 volts
- > Reverse polarity protection
- Automatic Line-to-battery switch over
- > Selectable input voltage ranges
- > Rack design and wall-Mounted design for flexable installation
- > Provides overload protection
- > Auto restart while AC recoevry
- > Multi-function LED/LCD indications and buzzer alarms
- > High efficient DC-to-AC conversion minimizing energy loss
- Intelligent 4-stage charger for efficient charging and preventing overcharge
- Cost-effective as compare to generator multiple protection: Low battery alarm, Low battery shutdown, Over charge voltage shutdown, Overload alarm, Overload shutdown, Over temprature shutdown, Short circuit shutdown
- > Conformal coating to prevent from dust and humidity