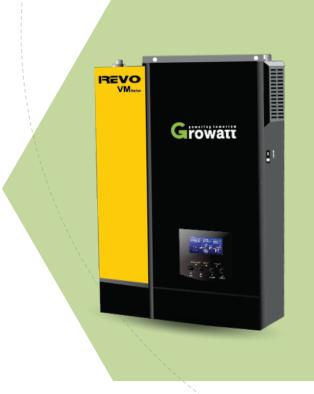

#### **REVO VM 3.2 KVA HYBRID**

- > 100% pure sine wave inverter
- > Inverter with battery equlization
- > Upgraded generation smart and intelligent solar invertor
- > MPPT based solar charge controller
- > Output power factor 1
- > Abaptable to main voltage / Generator power
- > Compatible with SNMP box / Wi-Fi box
- > New smart LCD display
- Conformal coating to prevent from dust and humidity
- > Configurable AC / Solar input priority via LCD setting
- > Overload and short circuit protection

- Inverter with battery equalization <
- Upgrated generaton smart and intelligent solar inverter <
- First time in PAKISTAN (120AH MPPT) based solar charge inverter <
  - Output power factor 1 <
  - Adaptable to main voltage / Generator power <
    - New smart LCD display <
  - Conformal coating to prevent from dust and humidity <
    - Configurable AC/Solar input priority via LCD setting 

      ✓
      - Overload and short circuit protection <
      - Work with battery and without battery <
      - Wi-Fi Mobile monitoring device (Optional) 

        ✓