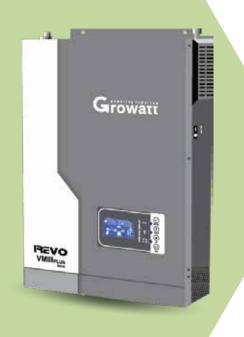

#### REVO VM III PLUS 5.5 KVA

- 100% Pure sine wave inverter <
- Inverter with battery equalization <
- Upgrated generaton smart and intelligent solar inverter <
- First time in PAKISTAN (120AH MPPT) based solar charge inverter <
  - Output power factor 1 <
  - Adaptable to main voltage / Generator power <
    - Compatible with SNMP box Wi-Fi box 

      ✓
      - New smart LCD display 

        ✓
  - Conformal coating to prevent from dust and humidity <
    - Configurable AC/Solar input priority via LCD setting 

      ✓
      - Overload and short circuit protection <
      - Work with battery and without battery <
      - Wi-Fi Mobile monitoring device (Optional) <