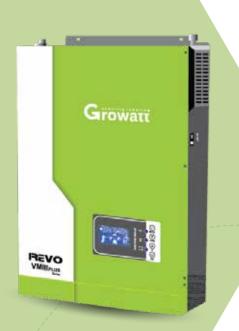

#### REVO VM III PLUS 5.5 KVA

- 100% Pure sine wave inverter <
- Inverter with battery equalization <
- Upgrated generaton smart and intelligent solar inverter <
- First time in PAKISTAN (120AH MPPT) based solar charge inverter <
  - Output power factor 1 <
  - Adaptable to main voltage / Generator power <
    - Compatible with SNMP box Wi-Fi box 

      ✓
      - New smart LCD display 

        ✓
  - Conformal coating to prevent from dust and humidity <
    - Configurable AC/Solar input priority via LCD setting 

      ✓
      - Overload and short circuit protection <
      - Work with battery and without battery <
      - Wi-Fi Mobile monitoring device (Optional) <