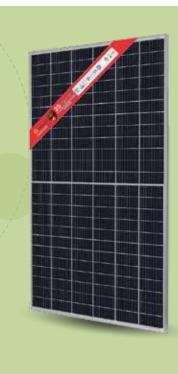

#### CHEETAH SERIES JSGFP-144-405

- Maximum Power (Pmax)
- Maximum Power Voltage (Vmp)
- Maximum Power Current (Imp)
- Open Circuit Voltage (Voc)
- Short Circuit Current (Isc)
- Maximum System Voltage
- Maximum Series Fuse
- Module Application
- > AM
- > IRRADIANCE
- Temp

405W

40V

10.1A

48.9V

11.4A

1000V / 1500V DC (IEC)

15A

A Tier 1

= 1.5

= 1000 W/m

= 25°C